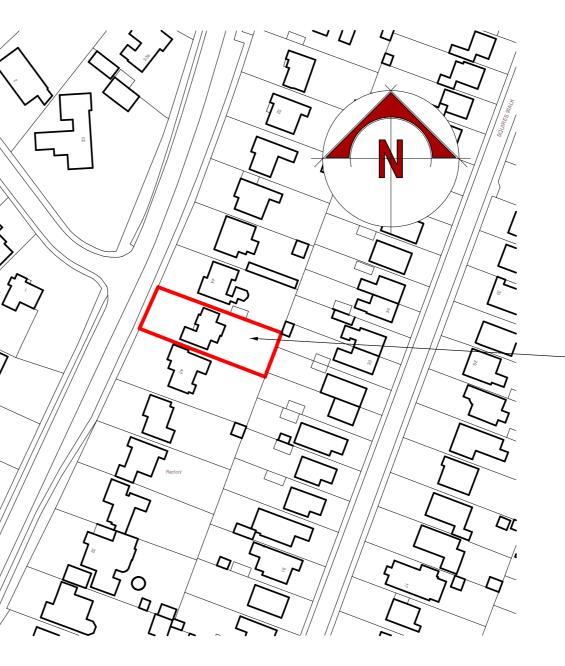

# **PROPOSED SINGLE STOREY FRONT**, REAR AND ROOF EXTENSIONS



# SITE LAYOUT 1:500

PLANNING AMENDMENTS 12TH FEBRUARY 2024

- 1: REMOVE DETACHED GARAGE FROM THE APPLICATION.
- 2: RAISE ROOFLIGHTS IN ROOFSPACE A MINIMUM 1.7M ABOVE FLOOR LEVEL.

# **42 GUNTON CHURCH LANE, LOWESTOFT**



# SITE LOCATION 1 : 1250

# SITE PLANS

## General Notes:

Creneral Notes: This drawing and any design shown upon it is the copyright of the designer, and may not be altered, photographed, reproduced or copied without their prior written consent. No alterations to the drawings or specifications shown may be undertaken other than that by the designer. This drawing has been prepared for Planning or Building Regulation purposes only & thus shall not be regarded as fully working drawings. All dimensions, levels, foundations, ground conditions, drains, heights, DPC & DPM together with complete drawing shall be checked and agreed prior to the manufacture of any component. Existing construction shown on this drawing is indicative only and the contractor must ascertain for himself its true size