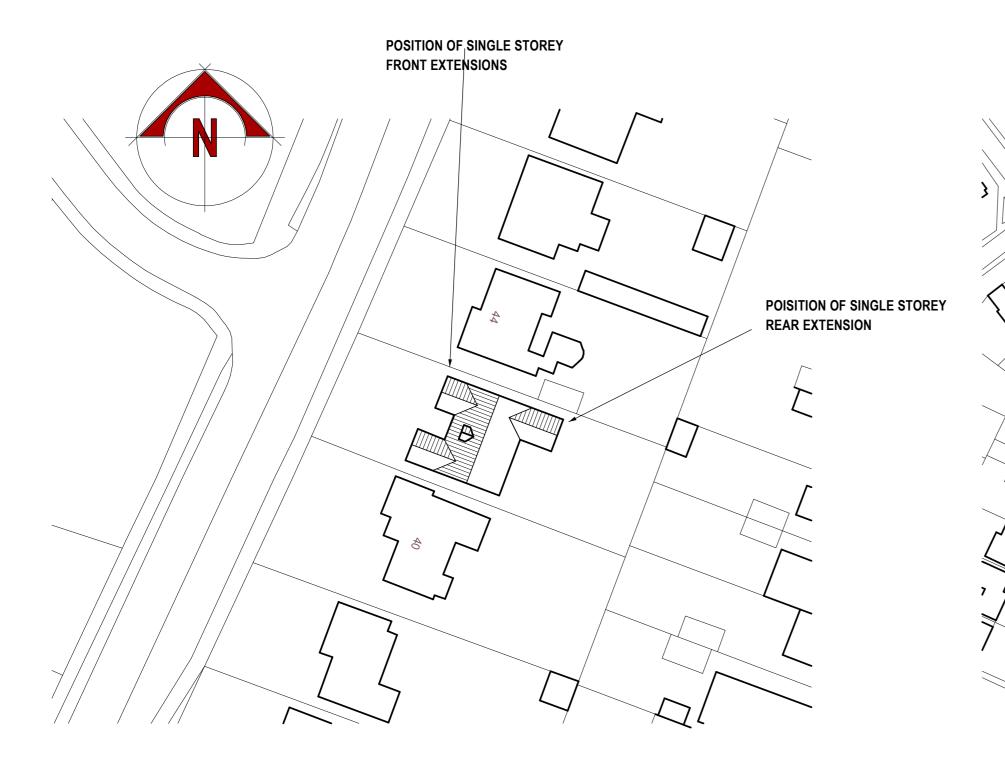

# SITE LAYOUT 1:500

PLANNING AMENDMENTS 12TH FEBRUARY 2024

- 1: REMOVE DETACHED GARAGE FROM THE APPLICATION.
- 2: RAISE ROOFLIGHTS IN ROOFSPACE A MINIMUM 1.7M ABOVE FLOOR LEVEL.

# **42 GUNTON CHURCH LANE, LOWESTOFT**

# SITE PLANS