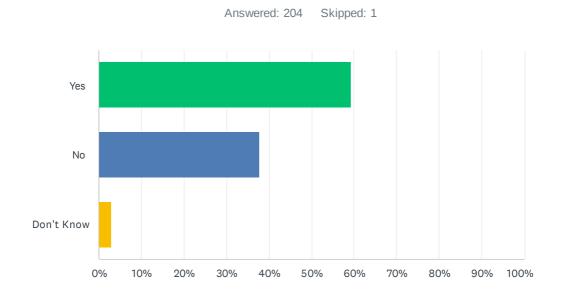

# Q4 Do you like the idea of an archway at the Kirkley Park Road/Kensington Road entrance to Kensington Gardens?

| ANSWER CHOICES | RESPONSES  |
|----------------|------------|
| Yes            | 59.31% 121 |
| No             | 37.75% 77  |
| Don't Know     | 2.94% 6    |
| TOTAL          | 204        |