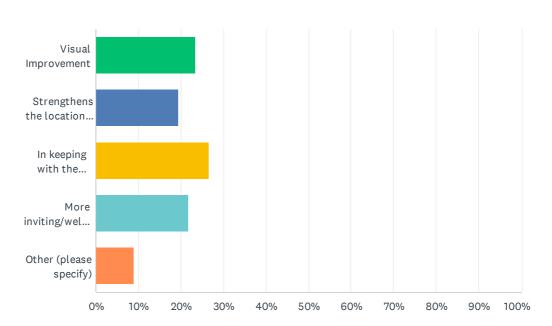

## Q5 If you answered "yes" to question 4, what are your reasons?

| ANSWER CHOICES                          | RESPONSES |     |
|-----------------------------------------|-----------|-----|
| Visual Improvement                      | 23.39%    | 29  |
| Strengthens the location's name         | 19.35%    | 24  |
| In keeping with the location's heritage | 26.61%    | 33  |
| More inviting/welcoming                 | 21.77%    | 27  |
| Other (please specify)                  | 8.87%     | 11  |
| TOTAL                                   |           | 124 |