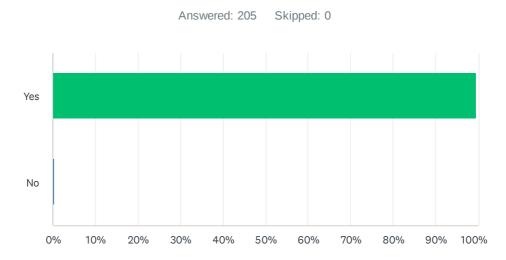

## Q2 Have you visited Kensington Gardens?

| ANSWER CHOICES | RESPONSES |     |
|----------------|-----------|-----|
| Yes            | 99.51%    | 204 |
| No             | 0.49%     | 1   |
| TOTAL          |           | 205 |