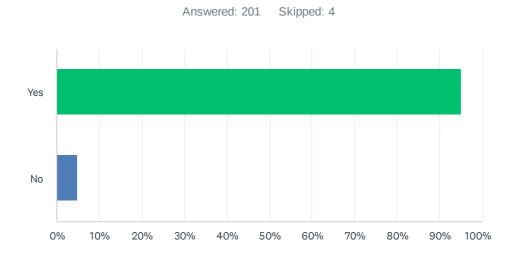

## Q1 Do you live in the town of Lowestoft?

| ANSWER CHOICES | RESPONSES |     |
|----------------|-----------|-----|
| Yes            | 95.02%    | 191 |
| No             | 4.98%     | 10  |
| TOTAL          |           | 201 |