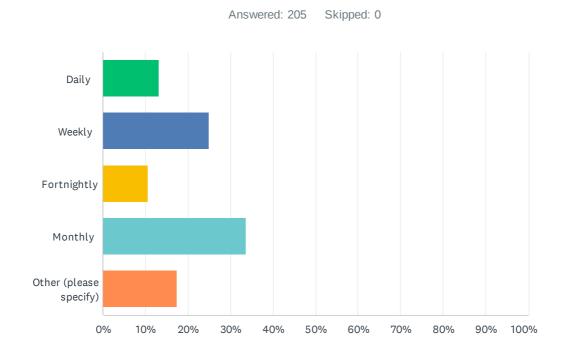

## Q3 How often do you visit Kensington Gardens?

| ANSWER CHOICES         | RESPONSES |
|------------------------|-----------|
| Daily                  | 13.17% 27 |
| Weekly                 | 24.88% 51 |
| Fortnightly            | 10.73% 22 |
| Monthly                | 33.66% 69 |
| Other (please specify) | 17.56% 36 |
| TOTAL                  | 205       |