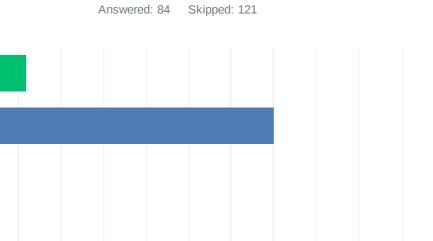

## Q6 If you answered "no" to question 4, what are your reasons?

| ANSWER CHOICES                          | RESPONSES |    |
|-----------------------------------------|-----------|----|
| Not an important addition               | 11.90%    | 10 |
| Money is better spent elsewhere         | 70.24%    | 59 |
| Prefer something contemporary/modern    | 1.19%     | 1  |
| Not in keeping with location's heritage | 2.38%     | 2  |
| Other (please specify)                  | 14.29%    | 12 |
| TOTAL                                   |           | 84 |