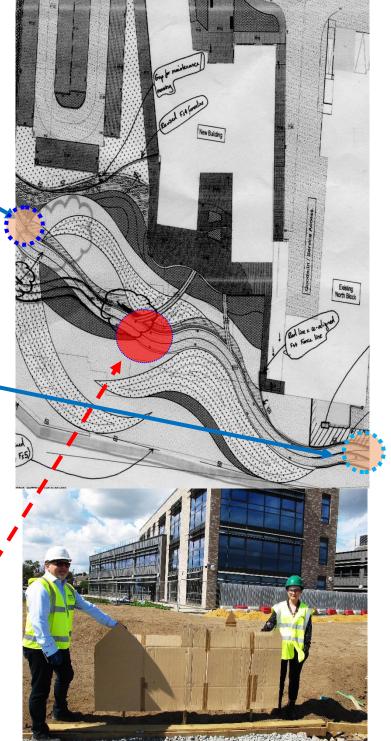

## Placing the Proposed Homage to the Grand Hotel – Information Panels.....

Proposed North information

Proposed position of Position of scaled stainless steel Facade – "Homage To Grand Hotel"