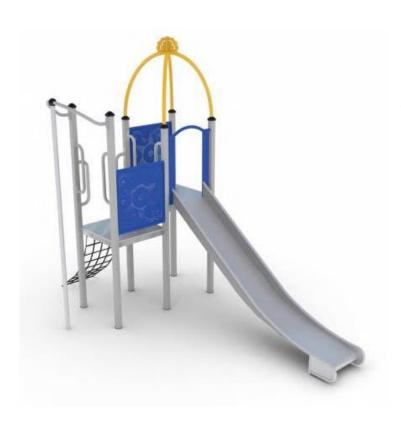

KOMPAN Three tower unit and stainless steel slide

Ages 4-12

£15102.25 +VAT

**HAGS Firon** 

Ages 1-5

£13608.96 +VAT