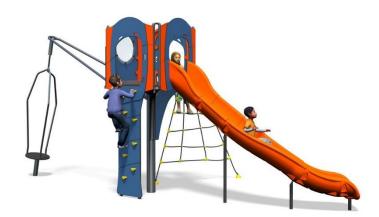

Kompan and Playdale units are both practical but I am more impressed with the range of challenge and activities on the Kompan unit.

PLAYDALE Bity City Innsbruck Plus
with Stainless Steel Slide (not pictured)
Ages 5-12
£15660 +VAT

KOMPAN Three tower unit and stainless steel slide

Ages 4-12

£15102.25 +VAT

**HAGS Firon** 

Ages 1-5

£13608.96 +VAT