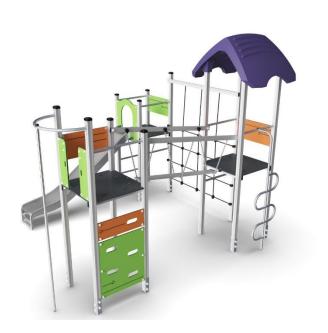

Kompan and Playdale units are both practical but I am more impressed with the range of challenge and activities on the Kompan unit.

PLAYDALE Bity City Innsbruck Plus
with Stainless Steel Slide (not pictured)
Ages 5-12
£15660 +VAT